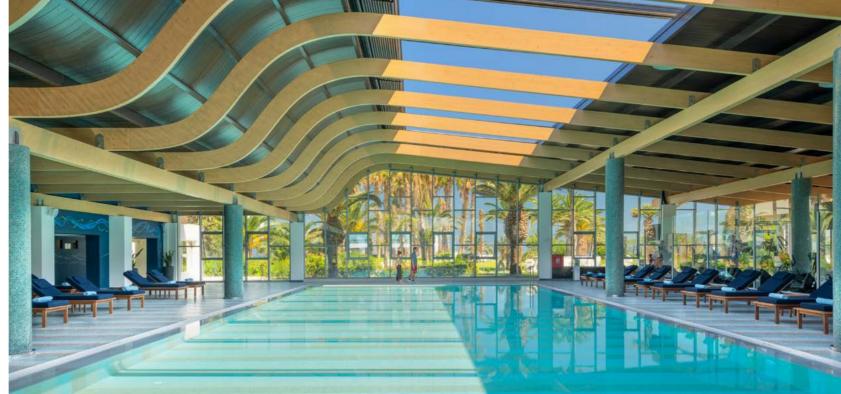

### LYTTOS BEACH HOTEL

Project: Lyttos Beach Hotel Location: Hersonissos, Creta, Greece Category: Swimming Pool & Spa Mosaic: Nieve Verde Light 25353, Arrecife Blue, Penta Arrecife Blue, Special Mix

1 1