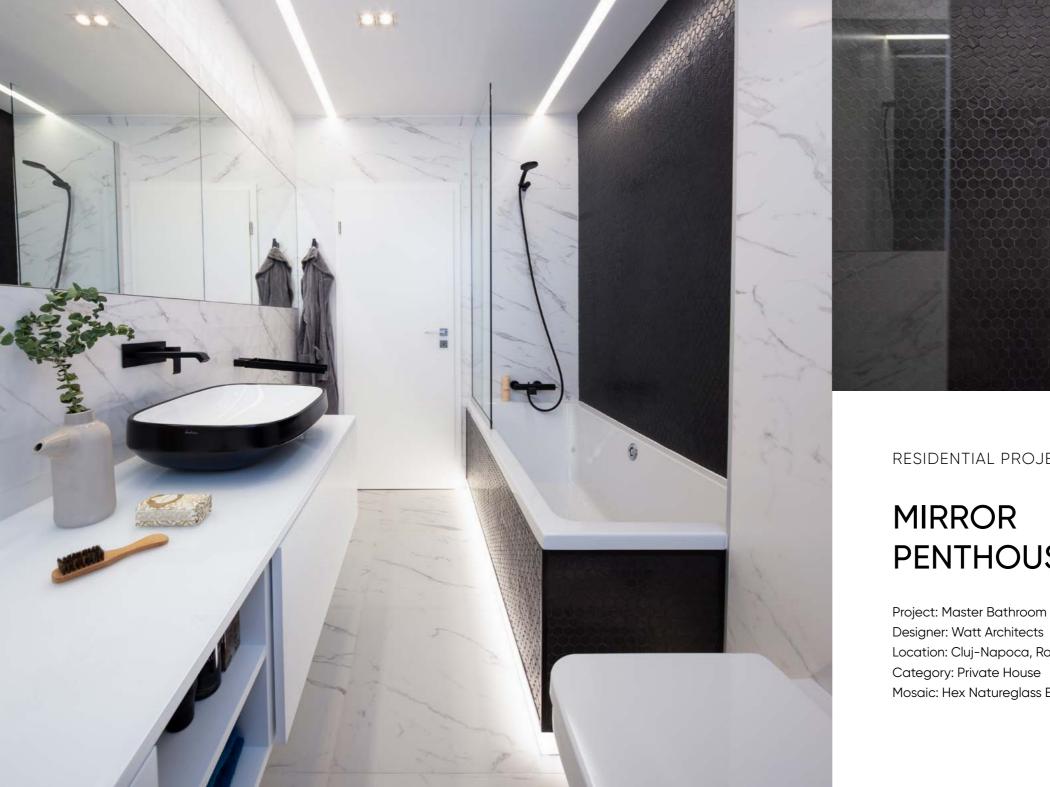

#### MIRROR PENTHOUSE

Designer: Watt Architects Location: Cluj-Napoca, Romania Category: Private House Mosaic: Hex Natureglass Black