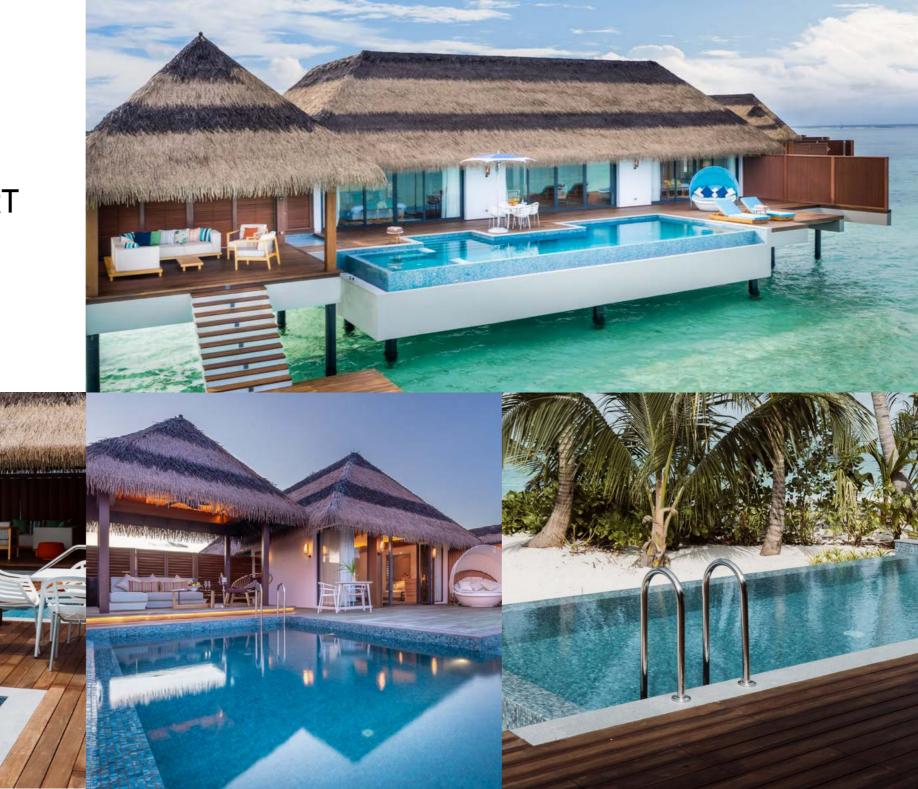

## JW MARRIOT MALDIVES

Project: JW Marriott Maldives Location: Maldives Category: Swimming Pool & Spa Mosaic: Pixel Art

m