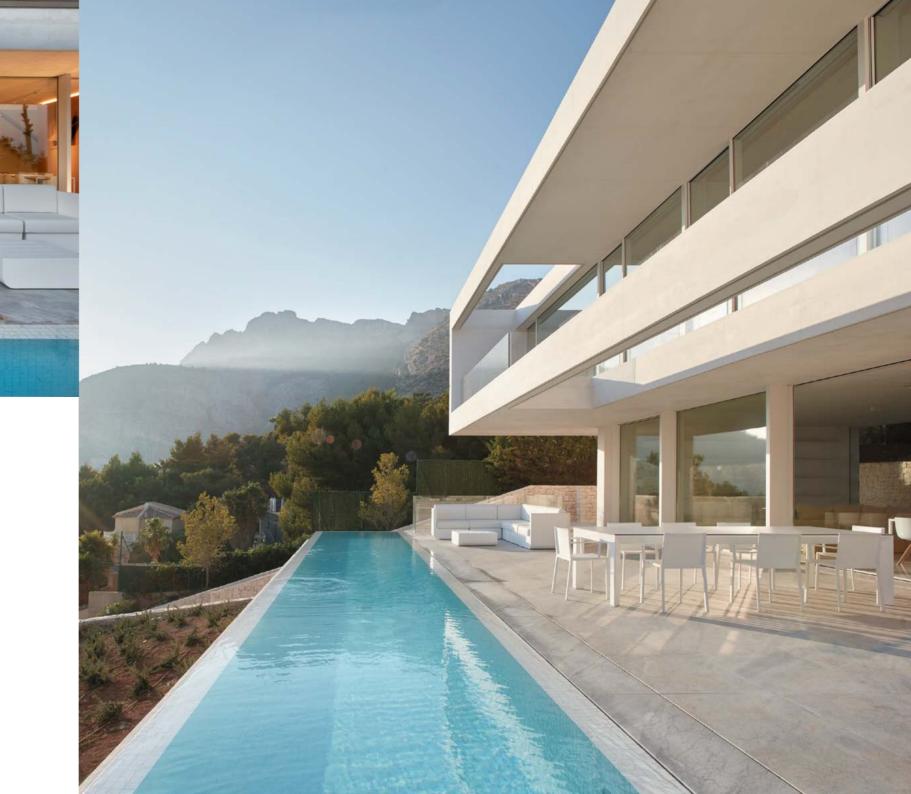

## RESIDENTIAL OSLO HOUSE

Project: Oslo House Designer: Ramón Esteve Location: Alicante, Spain Category: Swimming Pool Mosaic: Penta Venato White Matte