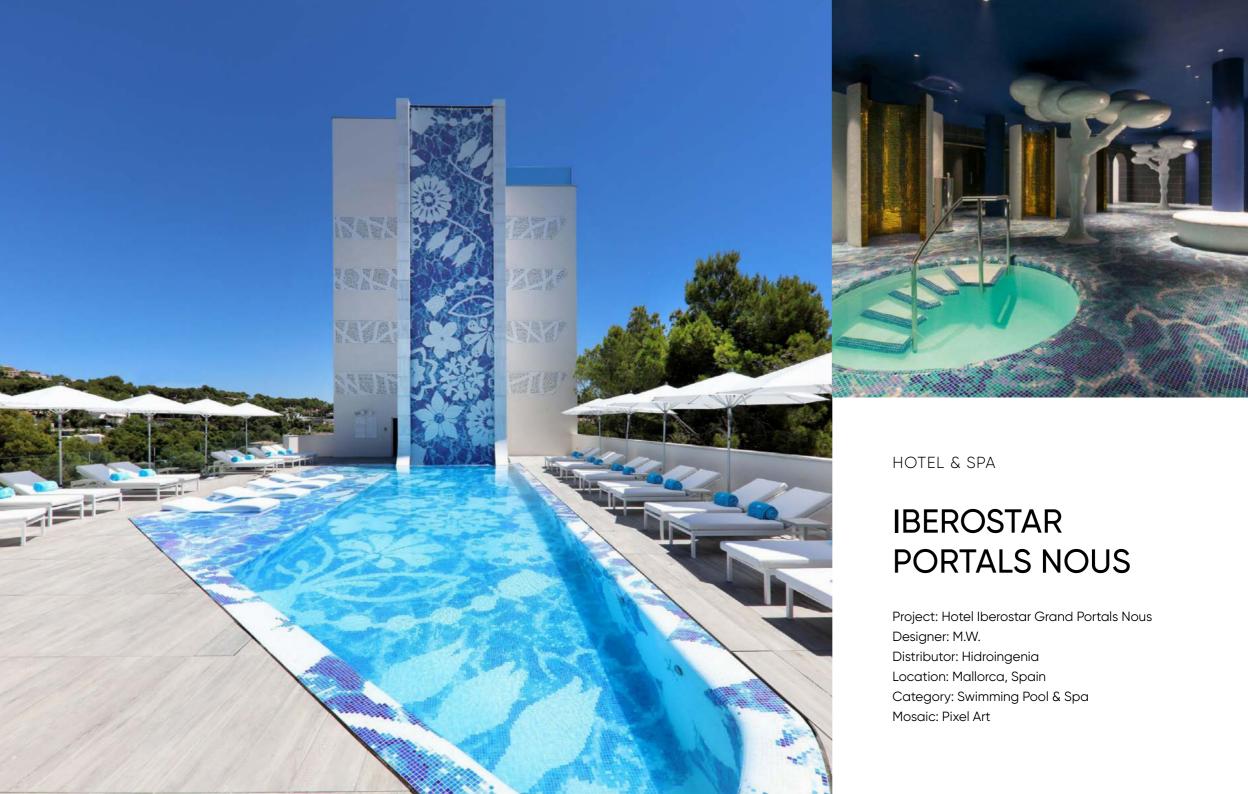

## TORRE DEL MAR HOTEL

Project: Torre del Mar Hotel Location: Ibiza, Spain Category: Swimming Pool & Spa Mosaic: Opalo Blanco, Slate