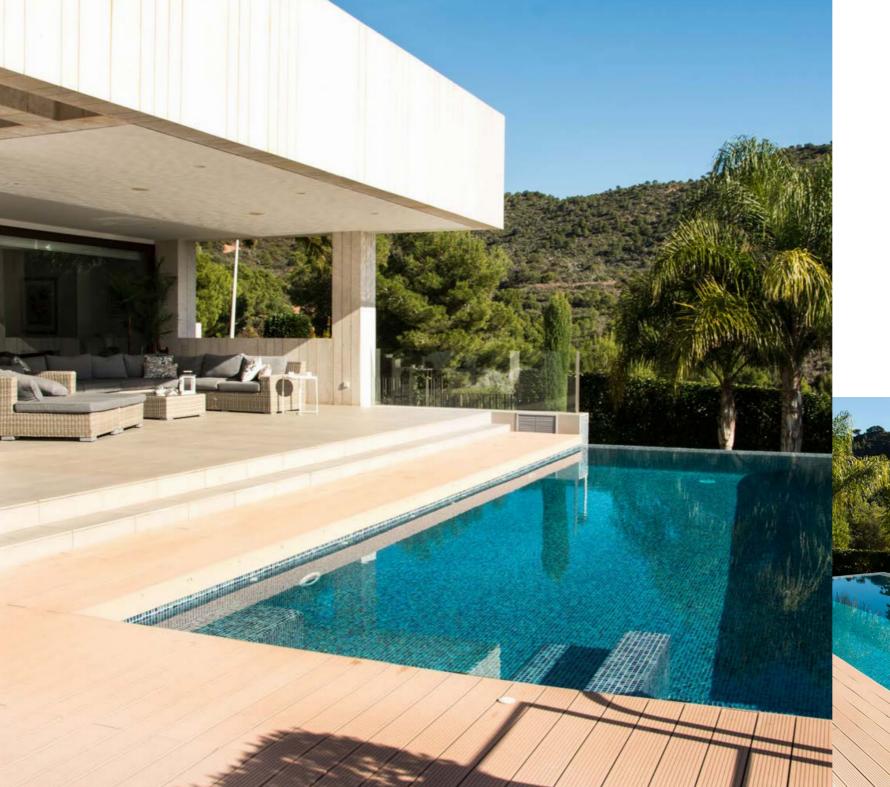

## RESIDENTIAL OSLO HOUSE

Project: Oslo House Designer: Ramón Esteve Location: Alicante, Spain Category: Swimming Pool Mosaic: Penta Venato White Matte