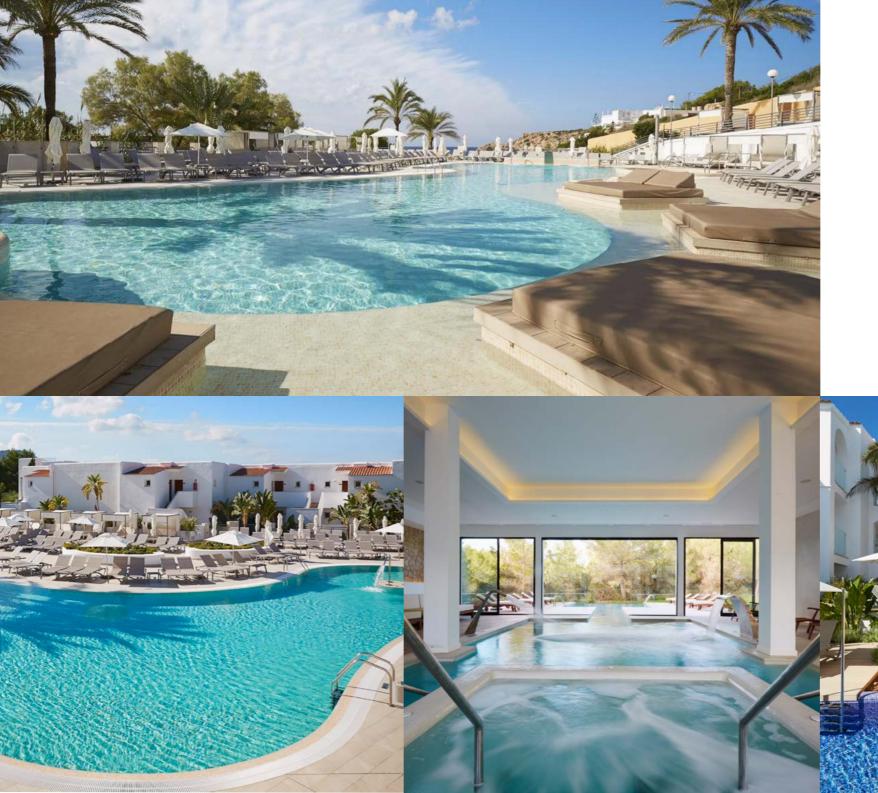

## INSOTEL TARIDA BEACH SENSATORI

Project: Hotel Insotel Tarida Beach Designer: Hidroingenia Location: Ibiza, Spain Category: Swimming Pool & Spa Mosaic: Special Mix, Nieve Beige 25461, Natureglass White