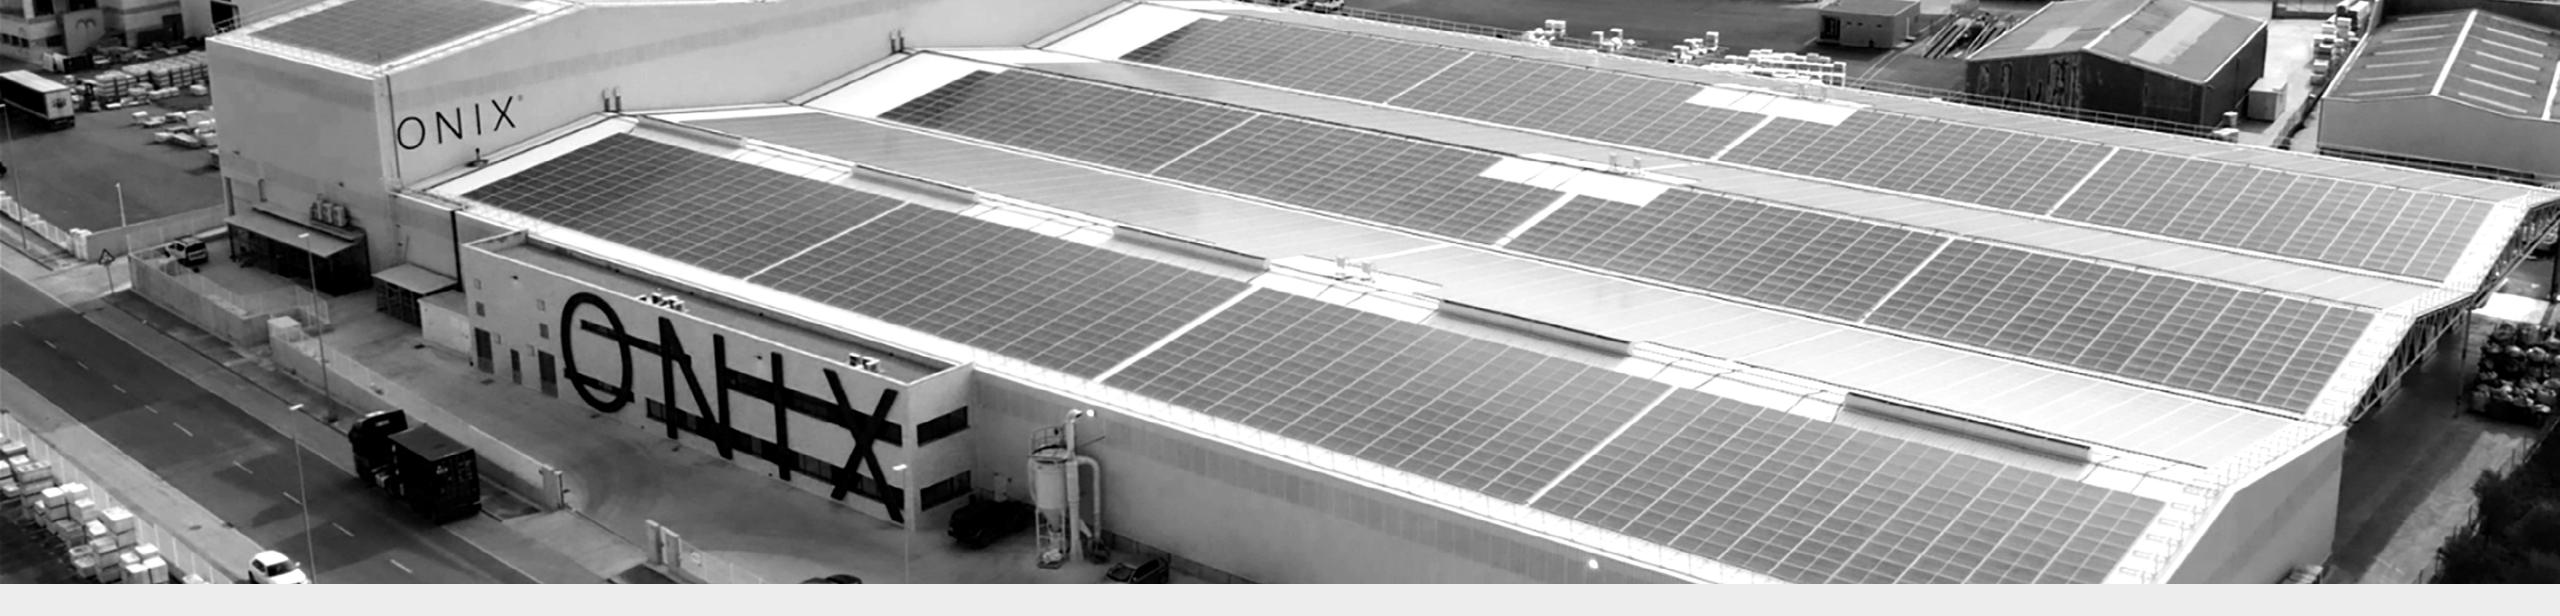

ONIX is the global leader in glass mosaic tile production, with an annual output of 3 500 000 m<sup>2</sup>. Renowned for its innovation and advanced technology, ONIX is also a sustainability pioneer: using 100% recycled glass, avoiding fossil fuels, and operating with self-generated solar energy

Recycled glass per year

Produced tesserae

**ONIX** is committed to a sustainable future, manufacturing glass mosaic tiles from 100% recycled glass. The company promotes the circular economy and uses photovoltaic solar energy, avoiding fossil fuels to reduce CO<sub>2</sub> emissions. Its approach is environmentally friendly and energy-efficient.