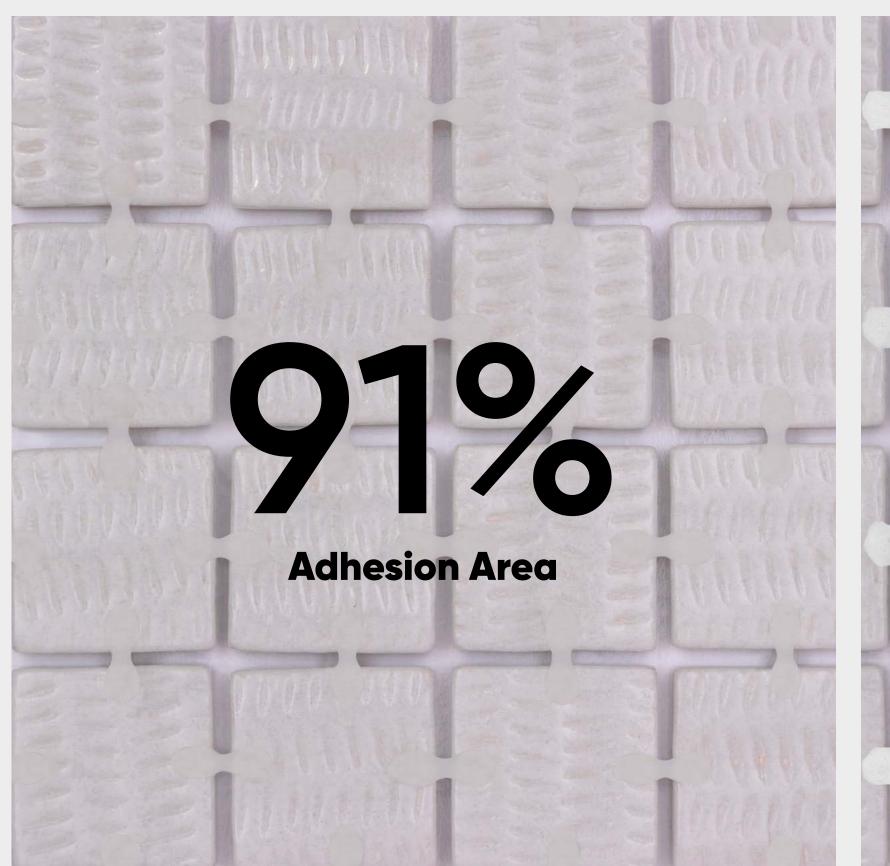

## **FORMATS**

**Penta** – 50×50mm – 2"×2"

**Hex XL** − Ø 51,6mm − 2"

**Hex**  $-\emptyset$  31,75mm -1,25"

**Brick** – 25×50mm – 1×2"

**Penny** – Ø 19mm – 0,74"

|                   | Great Grip | Fast Installation | High Resistance | Maximum<br>Flexibility | Minimum<br>Thickness | Visual Control |
|-------------------|------------|-------------------|-----------------|------------------------|----------------------|----------------|
| Mesh Fiberglass   |            |                   |                 |                        |                      | •              |
| Dots Polyurethane | •          | •                 | •               | •                      | •                    | •              |
| Dots Pvc          | •          | •                 | •               | •                      | •                    | •              |

Mesh Fiberglass

**Dots Polyurethane** 

**Dots Pvc** 