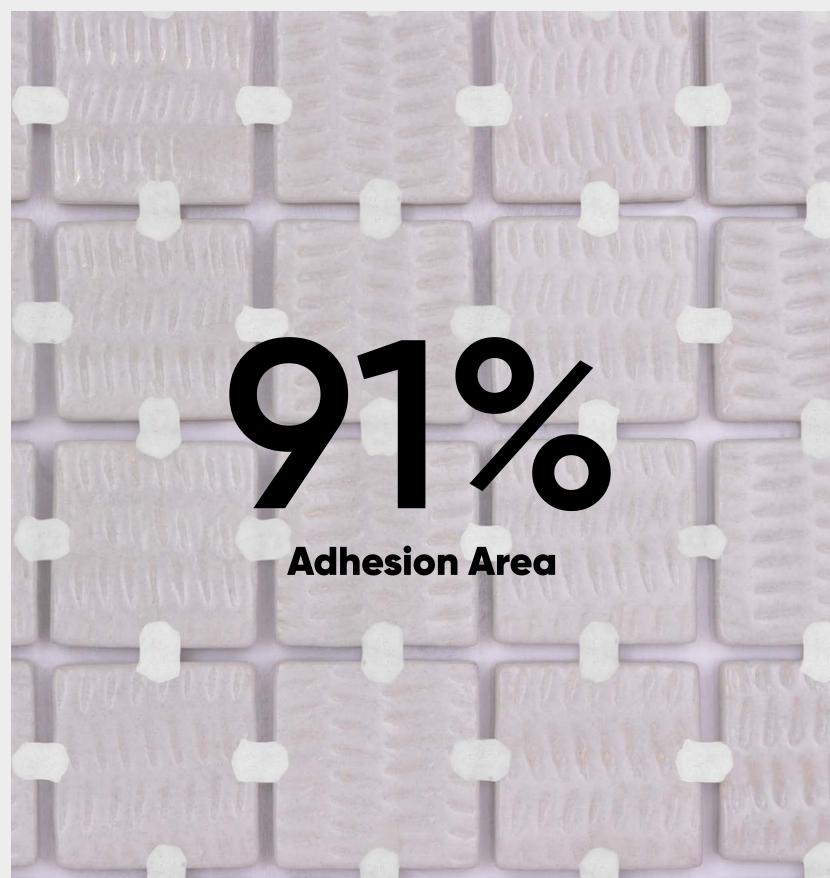

## **FORMATS**

**Penta** – 50×50mm – 2"×2"

**Hex XL** − Ø 51,6mm − 2"

**Hex**  $-\emptyset$  31,75mm -1,25"

**Brick** – 25×50mm – 1×2"

**Penny** – Ø 19mm – 0,74"

|                   | Great Grip | Fast Installation | High Resistance | Maximum<br>Flexibility | Minimum<br>Thickness | Visual Control |
|-------------------|------------|-------------------|-----------------|------------------------|----------------------|----------------|
| Mesh Fiberglass   |            |                   |                 |                        |                      | •              |
| Dots Polyurethane | •          | •                 | •               | •                      | •                    | •              |
| Dots Pvc          | •          | •                 | •               | •                      | •                    | •              |

Mesh Fiberglass

**Dots Polyurethane** 

**Dots Pvc** 