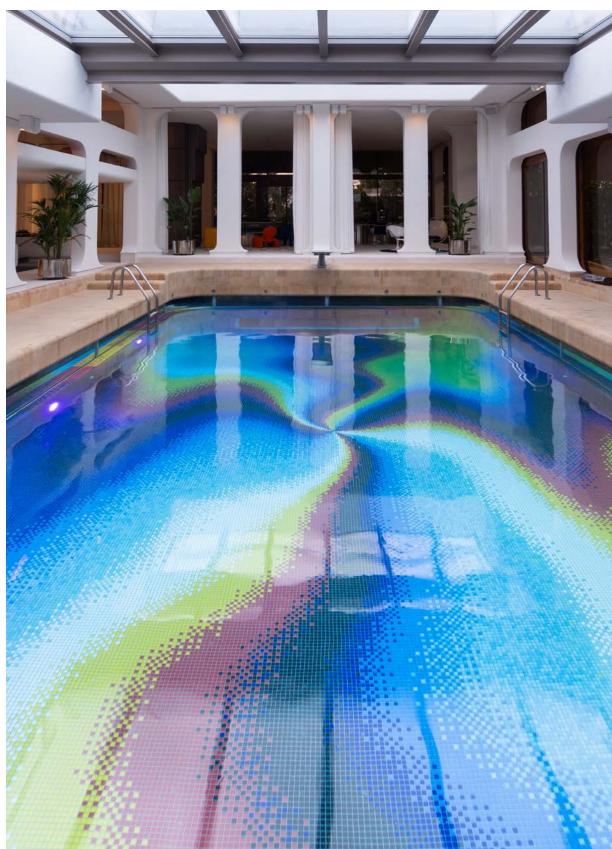

**ONIX** designs glass mosaics as a key element in interior and exterior decoration, standing out for its aesthetic and functional versatility. Its customization capabilities allow the creation of unique spaces. The wide variety of mosaics enhances designers' creativity

## **FINISHES**

↑ Casa Magnolia - Quito, Ecuador

↑ Casa Axis - Valencia

↑ Felipe Pantone Residential - Jávea

↑ Hard Rock Hotel - Marbella

↑ Residencial Vieux-Port - Marseille, France

↑ Royal Oak - Auckland, Nueva Zelanda