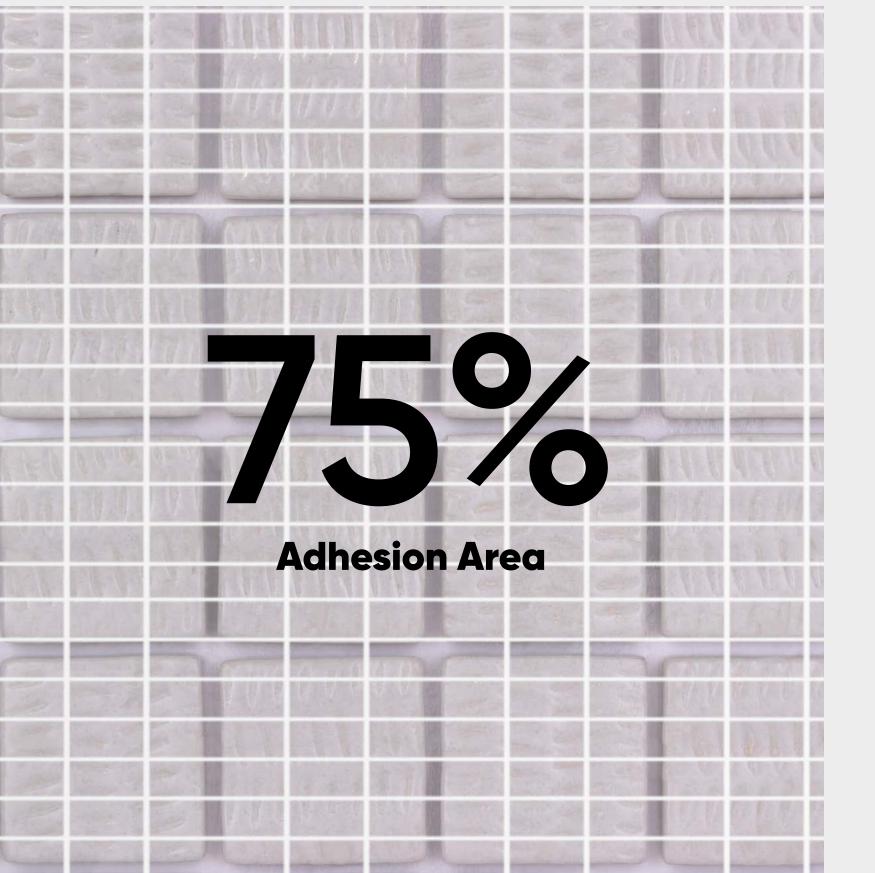

## **FORMATS**

**Penta** – 50×50mm – 2"×2"

**Hex XL** − Ø 51,6mm − 2"

**Hex**  $-\emptyset$  31,75mm -1,25"

**Brick** – 25×50mm – 1×2"

**Penny** – Ø 19mm – 0,74"

|                   | Great Grip | Fast Installation | High Resistance | Maximum<br>Flexibility | Minimum<br>Thickness | Visual Control |
|-------------------|------------|-------------------|-----------------|------------------------|----------------------|----------------|
| Mesh Fiberglass   |            |                   |                 |                        |                      | •              |
| Dots Polyurethane | •          | •                 | •               | •                      | •                    | •              |
| Dots Pvc          | •          | •                 | •               | •                      | •                    | •              |

Mesh Fiberglass

**Dots Polyurethane** 

**Dots Pvc** 