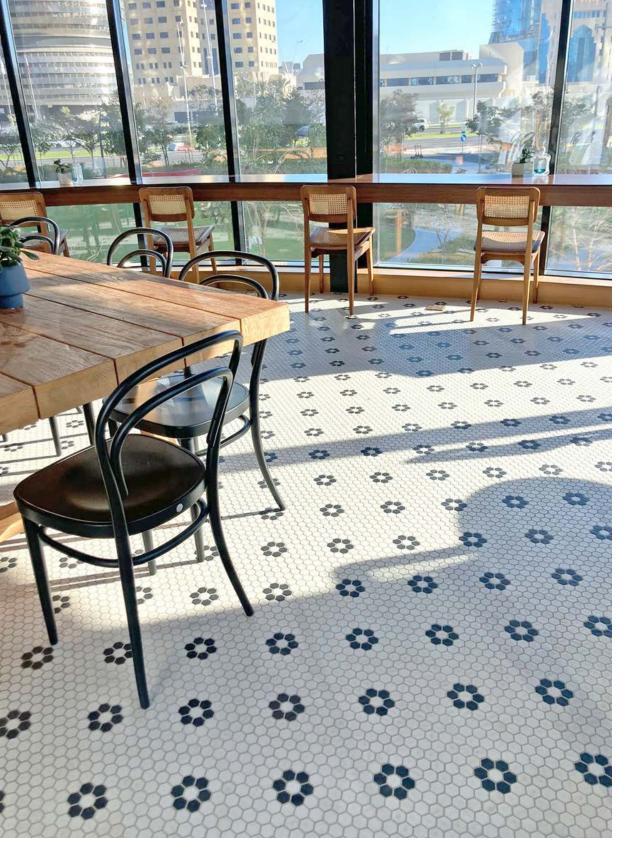

**ONIX** designs glass mosaics as a key element in interior and exterior decoration, standing out for its aesthetic and functional versatility. Its customization capabilities allow the creation of unique spaces. The wide variety of mosaics enhances designers' creativity