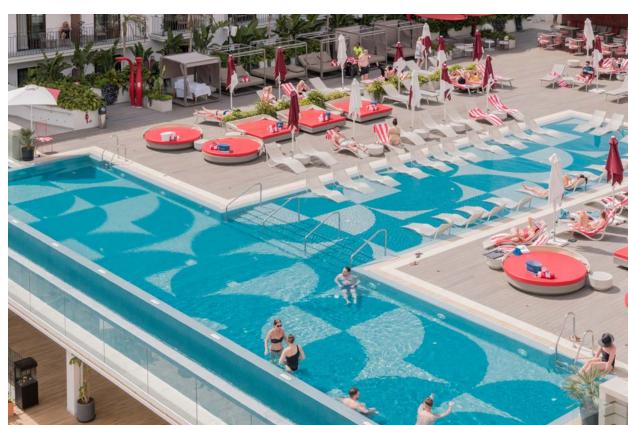

**ONIX** designs glass mosaics as a key element in interior and exterior decoration, standing out for its aesthetic and functional versatility. Its customization capabilities allow the creation of unique spaces. The wide variety of mosaics enhances designers' creativity