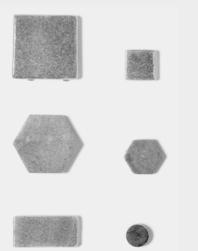

## **FORMATS**

**Penta** – 50×50mm – 2"×2"

**Hex XL** − Ø 51,6mm − 2"

**Hex**  $-\emptyset$  31,75mm -1,25"

**Brick** – 25×50mm – 1×2"

**Penny** – Ø 19mm – 0,74"

|                   | Great Grip | Fast Installation | High Resistance | Maximum<br>Flexibility | Minimum<br>Thickness | Visual Control |
|-------------------|------------|-------------------|-----------------|------------------------|----------------------|----------------|
| Mesh Fiberglass   |            |                   |                 |                        |                      | •              |
| Dots Polyurethane | •          | •                 | •               | •                      | •                    | •              |
| Dots Pvc          | •          | •                 | •               | •                      | •                    | •              |